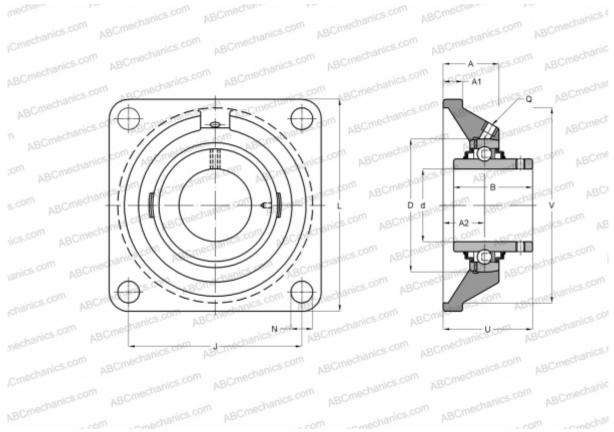

## **Technical specification**

| DIMENSIONS, MM |        |
|----------------|--------|
| d              | 25,000 |
| D              | 52,000 |
| В              | 34,100 |
| L              | 95,000 |
| А              | 29,000 |
| J              | 70,000 |
| A1             | 11,000 |
| A2             | 19,000 |
| Ν              | 11,500 |
| U              | 38,800 |
| V              | 74,000 |
| Q              | Rp1/8  |
| WEIGHT, KG     | 0,770  |