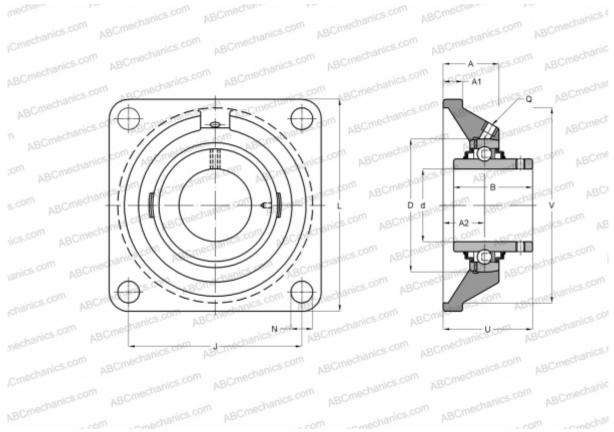

## **Technical specification**

| DIMENSIONS, MM |         |
|----------------|---------|
| d              | 30,000  |
| D              | 62,000  |
| В              | 38,100  |
| L              | 108,000 |
| A              | 29,000  |
| J              | 82,500  |
| A1             | 12,000  |
| A2             | 20,000  |
| Ν              | 11,500  |
| U              | 42,200  |
| V              | 85,000  |
| Q              | Rp1/8   |
| WEIGHT, KG     | 1,100   |