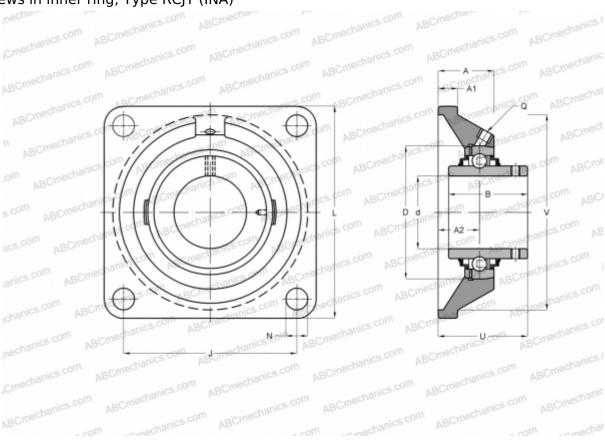

## **RCJY40-N INA**

Ball bearing units

TYPE: Housing units, Four-bolt flanged housing units, Cast iron housing, Radial insert ball bearing with grub screws in inner ring, Type RCJY (INA)

## **Technical specification**

| DIMENSIONS, MM |         |
|----------------|---------|
| d              | 40,000  |
| D              | 80,000  |
| В              | 49,200  |
| L              | 130,000 |
| A              | 34,500  |
| J              | 101,500 |
| A1             | 13,000  |
| A2             | 24,000  |
| N              | 14,000  |
| U              | 54,200  |
| V              | 110,000 |
| Q              | Rp1/8   |
| WEIGHT, KG     | 1,930   |