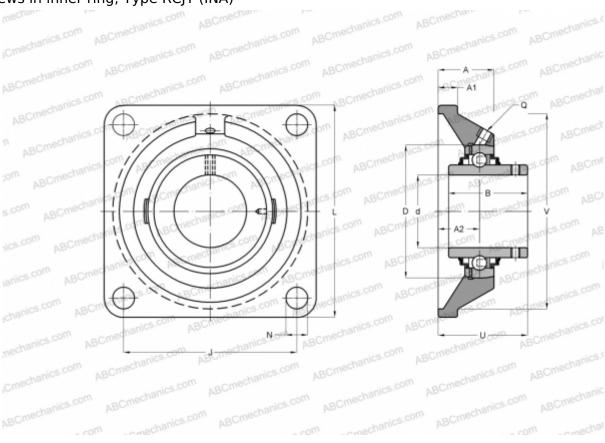

## **RCJY45 INA**

Ball bearing units

TYPE: Housing units, Four-bolt flanged housing units, Cast iron housing, Radial insert ball bearing with grub screws in inner ring, Type RCJY (INA)

## **Technical specification**

| DIMENSIONS, MM |         |
|----------------|---------|
| d              | 45,000  |
| D              | 85,000  |
| В              | 49,200  |
| L              | 137,000 |
| A              | 35,000  |
| J              | 105,000 |
| A1             | 13,000  |
| A2             | 24,000  |
| N              | 14,000  |
| U              | 54,200  |
| V              | 116,000 |
| Q              | Rp1/8   |
| WEIGHT, KG     | 2,150   |