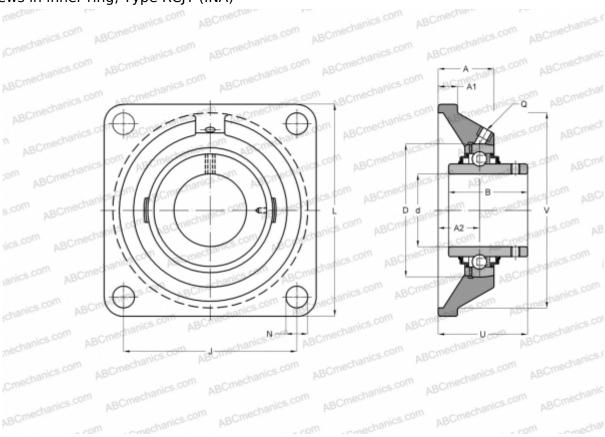

## **RCJY50-N INA**

Ball bearing units

TYPE: Housing units, Four-bolt flanged housing units, Cast iron housing, Radial insert ball bearing with grub screws in inner ring, Type RCJY (INA)

## **Technical specification**

| DIMENSIONS, MM |         |
|----------------|---------|
| d              | 50,000  |
| D              | 90,000  |
| В              | 51,600  |
| L              | 143,000 |
| A              | 39,000  |
| J              | 111,000 |
| A1             | 13,000  |
| A2             | 28,000  |
| N              | 18,000  |
| U              | 60,600  |
| V              | 125,000 |
| Q              | Rp1/8   |
| WEIGHT. KG     | 2.330   |