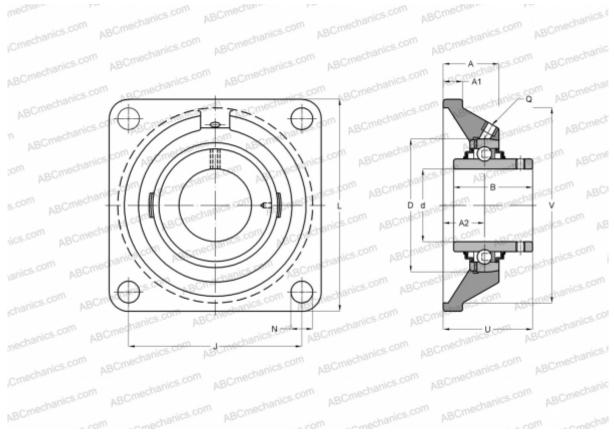

## **Technical specification**

| DIMENSIONS, MM |         |
|----------------|---------|
| d              | 55,000  |
| D              | 100,000 |
| В              | 55,600  |
| L              | 162,000 |
| A              | 43,500  |
| J              | 130,000 |
| A1             | 15,000  |
| A2             | 31,000  |
| Ν              | 18,000  |
| U              | 64,400  |
| V              | 140,000 |
| Q              | Rp1/8   |
| WEIGHT, KG     | 3,410   |