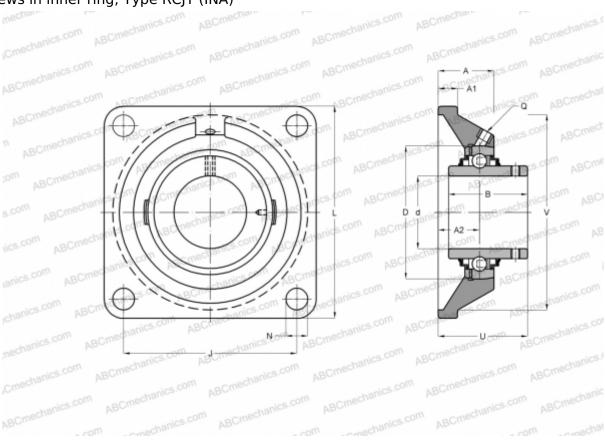

## **RCJY60-N INA**

Ball bearing units

TYPE: Housing units, Four-bolt flanged housing units, Cast iron housing, Radial insert ball bearing with grub screws in inner ring, Type RCJY (INA)

## **Technical specification**

| DIMENSIONS, MM |         |
|----------------|---------|
| d              | 60,000  |
| D              | 110,000 |
| В              | 65,100  |
| L              | 175,000 |
| A              | 46,000  |
| J              | 143,000 |
| A1             | 16,000  |
| A2             | 34,000  |
| N              | 18,000  |
| U              | 73,700  |
| V              | 150,000 |
| Q              | Rp1/8   |
| WEIGHT, KG     | 4,220   |