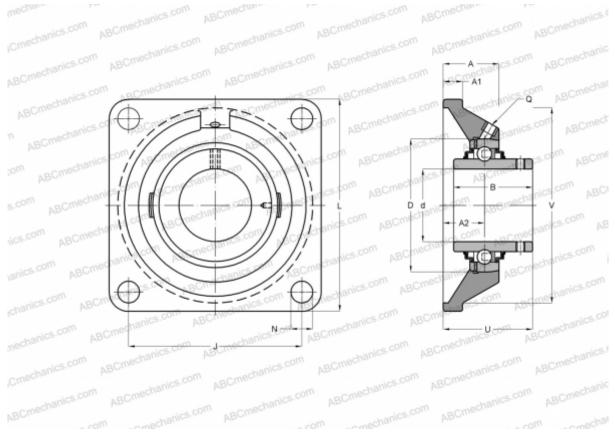

## **Technical specification**

| DIMENSIONS, MM |         |
|----------------|---------|
| d              | 65,000  |
| D              | 125,000 |
| В              | 74,600  |
| L              | 188,000 |
| A              | 52,000  |
| J              | 150,000 |
| A1             | 18,000  |
| A2             | 38,000  |
| Ν              | 18,000  |
| U              | 82,400  |
| V              | 165,000 |
| Q              | Rp1/8   |
| WEIGHT, KG     | 5,650   |