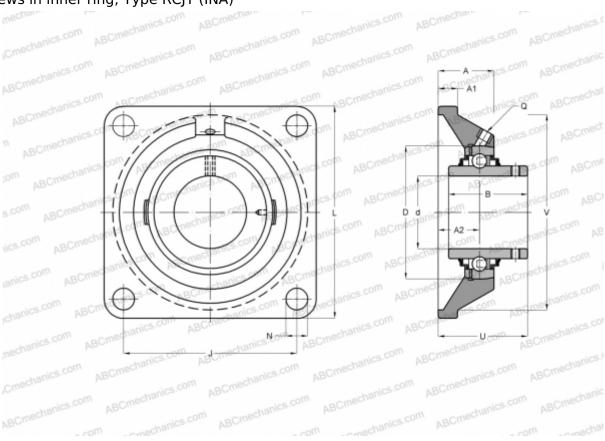

## **RCJY70 INA**

Ball bearing units

TYPE: Housing units, Four-bolt flanged housing units, Cast iron housing, Radial insert ball bearing with grub screws in inner ring, Type RCJY (INA)

## **Technical specification**

| DIMENSIONS, MM |         |
|----------------|---------|
| d              | 70,000  |
| D              | 125,000 |
| В              | 74,600  |
| L              | 188,000 |
| A              | 52,000  |
| J              | 150,000 |
| A1             | 18,000  |
| A2             | 38,000  |
| N              | 18,000  |
| U              | 82,400  |
| V              | 165,000 |
| Q              | Rp1/8   |
| WEIGHT, KG     | 5,350   |