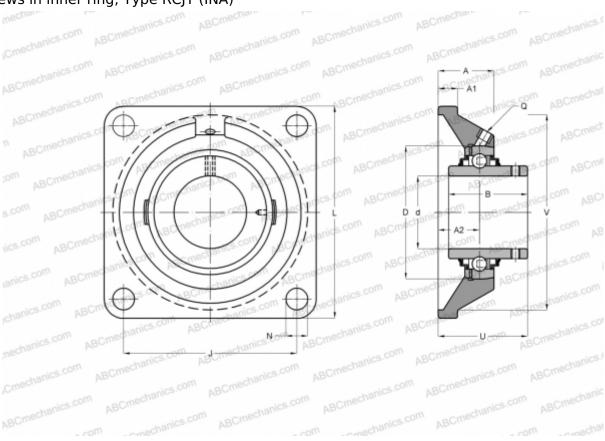

## **RCJY75 INA**

Ball bearing units

TYPE: Housing units, Four-bolt flanged housing units, Cast iron housing, Radial insert ball bearing with grub screws in inner ring, Type RCJY (INA)

## **Technical specification**

| DIMENSIONS, MM |         |
|----------------|---------|
| d              | 75,000  |
| D              | 130,000 |
| В              | 77,800  |
| L              | 197,000 |
| A              | 55,800  |
| J              | 153,000 |
| A1             | 20,000  |
| A2             | 41,300  |
| N              | 23,000  |
| U              | 85,800  |
| V              | 170,000 |
| Q              | Rp1/8   |
| WEIGHT, KG     | 6.040   |