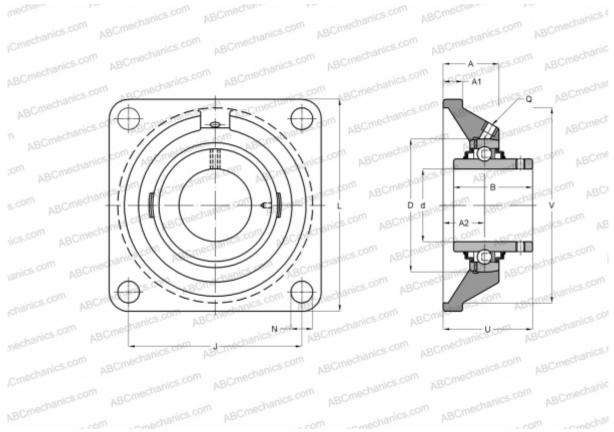

## **Technical specification**

| DIMENSIONS, MM |         |
|----------------|---------|
| d              | 80,000  |
| D              | 140,000 |
| В              | 82,600  |
| L              | 197,000 |
| A              | 55,800  |
| J              | 153,000 |
| A1             | 20,000  |
| A2             | 41,300  |
| Ν              | 23,000  |
| U              | 90,600  |
| V              | 180,000 |
| Q              | Rp1/8   |
| WEIGHT, KG     | 6,820   |