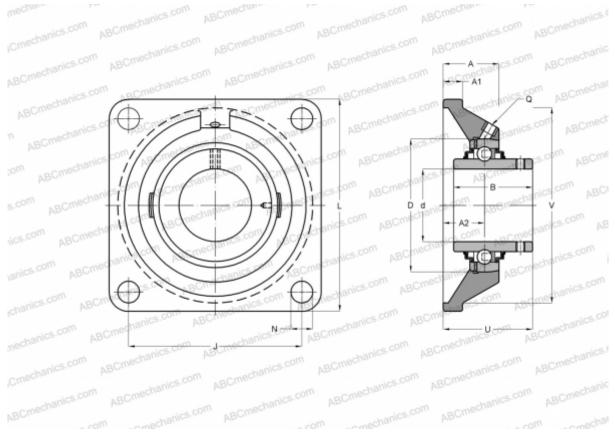

## **Technical specification**

| DIMENSIONS, MM |         |
|----------------|---------|
| d              | 90,000  |
| D              | 160,000 |
| В              | 96,000  |
| L              | 235,000 |
| A              | 39,800  |
| J              | 187,000 |
| A1             | 22,000  |
| A2             | 23,800  |
| Ν              | 23,000  |
| U              | 80,100  |
| V              | 200,000 |
| Q              | Rp1/8   |
| WEIGHT, KG     | 9,480   |