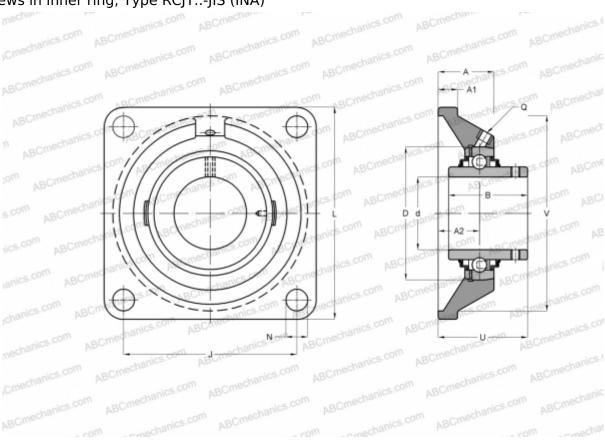

## **RCJY20-JIS INA**

Ball bearing units

TYPE: Housing units, Four-bolt flanged housing units, Cast iron housing, Radial insert ball bearing with grub screws in inner ring, Type RCJY..-JIS (INA)

Housing

## **Technical specification**

| DIMENSIONS, MM |              |
|----------------|--------------|
| d              | 20,000       |
| D              | 47,000       |
| В              | 31,000       |
| L              | 86,000       |
| A              | 25,500       |
| J              | 64,000       |
| A1             | 12,000       |
| A2             | 15,000       |
| N              | 12,000       |
| U              | 33,300       |
| Q              | М6           |
| WEIGHT, KG     | 0,600        |
| Bearing        | GYE20-KRR-B- |
|                | FA107        |