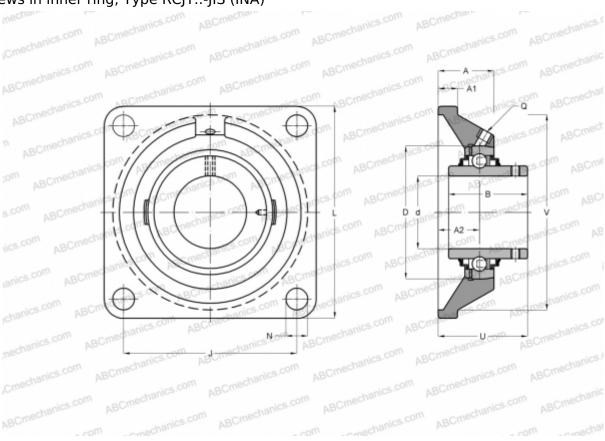

## **RCJY25-JIS INA**

Ball bearing units

TYPE: Housing units, Four-bolt flanged housing units, Cast iron housing, Radial insert ball bearing with grub screws in inner ring, Type RCJY..-JIS (INA)

Housing

## **Technical specification**

| DIMENSIONS, MM |              |
|----------------|--------------|
| d              | 25,000       |
| D              | 52,000       |
| В              | 34,100       |
| L              | 95,000       |
| A              | 27,000       |
| J              | 70,000       |
| A1             | 14,000       |
| A2             | 16,000       |
| N              | 12,000       |
| U              | 35,800       |
| Q              | M6           |
| WEIGHT, KG     | 0,760        |
| Bearing        | GYE25-KRR-B- |
|                | FA107        |