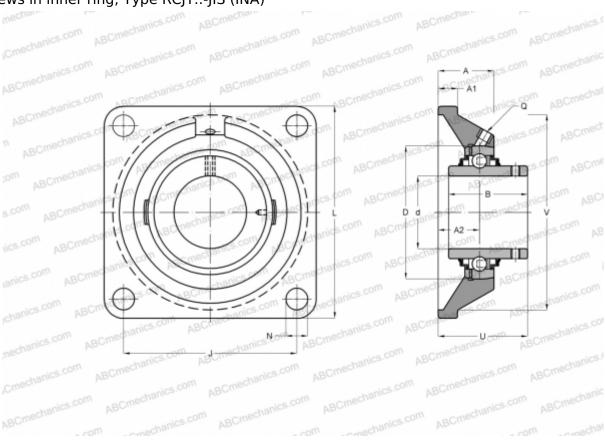

## **RCJY30-JIS INA**

Ball bearing units

TYPE: Housing units, Four-bolt flanged housing units, Cast iron housing, Radial insert ball bearing with grub screws in inner ring, Type RCJY..-JIS (INA)

Housing

## **Technical specification**

| DIMENSIONS, MM |              |
|----------------|--------------|
| d              | 30,000       |
| D              | 62,000       |
| В              | 38,100       |
| L              | 108,000      |
| A              | 31,000       |
| J              | 83,000       |
| A1             | 14,000       |
| A2             | 18,000       |
| N              | 12,000       |
| U              | 40,200       |
| Q              | M6           |
| WEIGHT, KG     | 1,170        |
| Bearing        | GYE30-KRR-B- |
|                | FA107        |