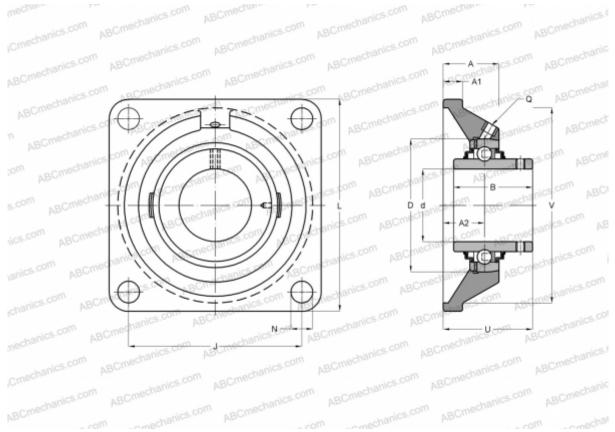

## **Technical specification**

| DIMENSIONS, MM |              |
|----------------|--------------|
| d              | 40,000       |
| D              | 80,000       |
| В              | 49,200       |
| L              | 130,000      |
| A              | 36,000       |
| J              | 102,000      |
| A1             | 16,000       |
| A2             | 21,000       |
| Ν              | 16,000       |
| U              | 51,200       |
| Q              | M6           |
| WEIGHT, KG     | 1,910        |
| Bearing        | GYE40-KRR-B- |
|                | FA107        |

| Housing                      | GG.F208   |
|------------------------------|-----------|
| MANUFACTURER                 | INA       |
| CALCULATION DATA             |           |
| Basic dynamic load rating, C | 32,500 kN |
| Basic static load rating, Co | 19,800 kN |