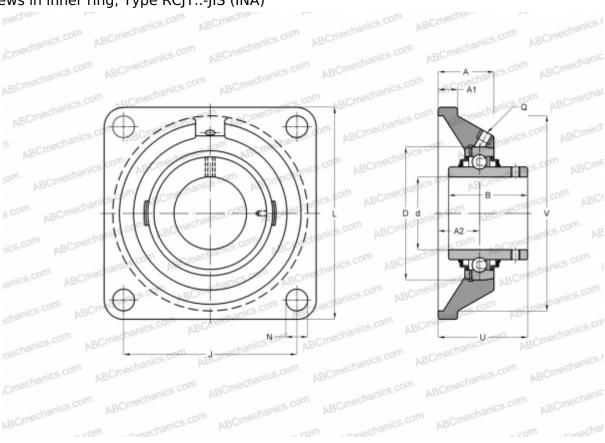

## **RCJY45-JIS INA**

Ball bearing units

TYPE: Housing units, Four-bolt flanged housing units, Cast iron housing, Radial insert ball bearing with grub screws in inner ring, Type RCJY..-JIS (INA)

Housing

## **Technical specification**

| DIMENSIONS, MM |              |
|----------------|--------------|
| d              | 45,000       |
| D              | 85,000       |
| В              | 49,200       |
| L              | 137,000      |
| Α              | 38,000       |
| J              | 105,000      |
| A1             | 18,000       |
| A2             | 22,000       |
| N              | 16,000       |
| U              | 52,200       |
| Q              | M6           |
| WEIGHT, KG     | 2,280        |
| Bearing        | GYE45-KRR-B- |
|                | FA107        |