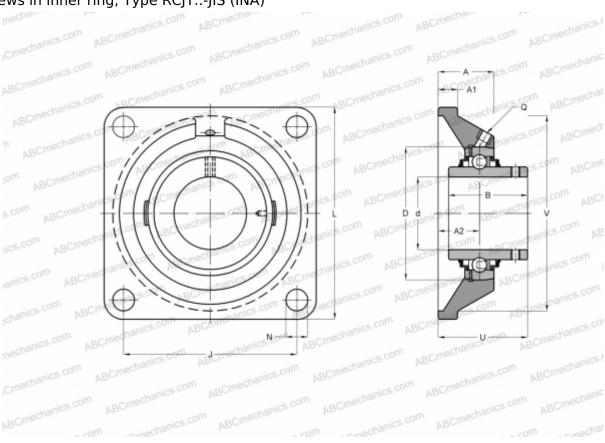

## **RCJY50-JIS INA**

Ball bearing units

TYPE: Housing units, Four-bolt flanged housing units, Cast iron housing, Radial insert ball bearing with grub screws in inner ring, Type RCJY..-JIS (INA)

Housing

## **Technical specification**

| DIMENSIONS, MM |              |
|----------------|--------------|
| d              | 50,000       |
| D              | 90,000       |
| В              | 51,600       |
| L              | 143,000      |
| A              | 40,000       |
| J              | 111,000      |
| A1             | 18,000       |
| A2             | 22,000       |
| N              | 16,000       |
| U              | 54,600       |
| Q              | М6           |
| WEIGHT, KG     | 2,540        |
| Bearing        | GYE50-KRR-B- |
|                | FA107        |