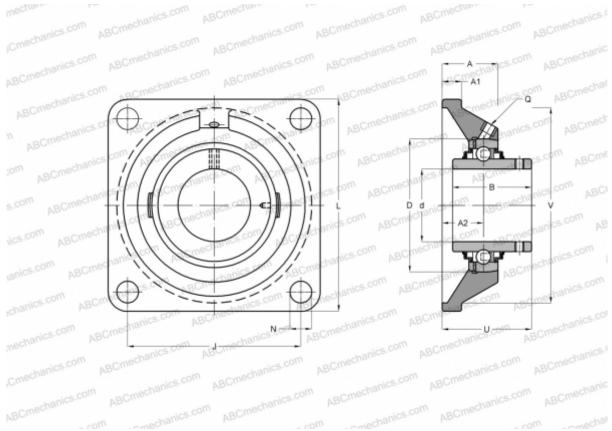

## Ball bearing units

TYPE: Housing units, Four-bolt flanged housing units, Cast iron housing, Radial insert ball bearing with grub screws in inner ring, Type RCJY..-JIS (INA)

## **Technical specification**

| DIMENSIONS, MM |                       |
|----------------|-----------------------|
| d              | 55,000                |
| D              | 100,000               |
| В              | 55,600                |
| L              | 162,000               |
| A              | 43,000                |
| J              | 130,000               |
| A1             | 20,000                |
| A2             | 25,000                |
| Ν              | 19,000                |
| U              | 58,400                |
| Q              | M6                    |
| WEIGHT, KG     | 3,300                 |
| Bearing        | GYE55-KRR-B-<br>FA107 |