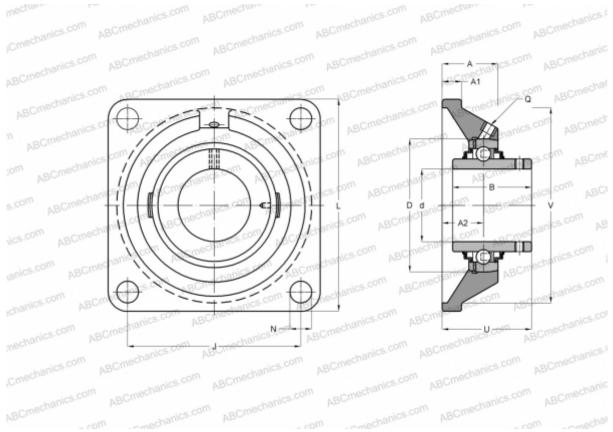

## Ball bearing units

TYPE: Housing units, Four-bolt flanged housing units, Cast iron housing, Radial insert ball bearing with grub screws in inner ring, Type RCJY..-JIS (INA)

## **Technical specification**

| DIMENSIONS, MM |              |
|----------------|--------------|
| d              | 60,000       |
| D              | 110,000      |
| В              | 65,100       |
| L              | 175,000      |
| A              | 48,000       |
| J              | 143,000      |
| Al             | 20,000       |
| A2             | 29,000       |
| Ν              | 19,000       |
| U              | 68,700       |
| Q              | M6           |
| WEIGHT, KG     | 4,220        |
| Bearing        | GYE60-KRR-B- |
|                | FA107        |