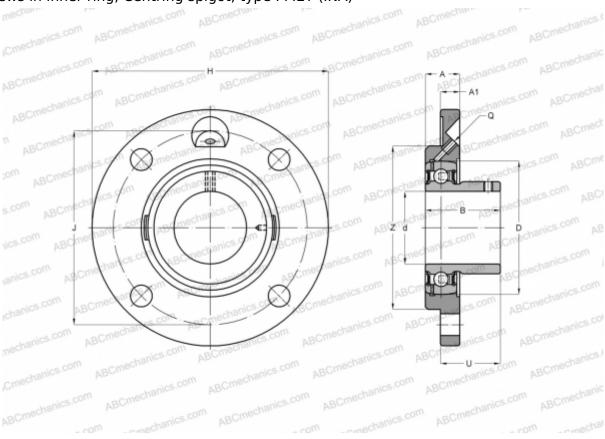

## PMEY30-N INA

Ball bearing units

TYPE: Housing units, Four-bolt flanged housing units, Cast iron housing, Radial insert ball bearing with grub screws in inner ring, Centring spigot, type PMEY (INA)

## **Technical specification**

| DIMENSIONS, MM |         |
|----------------|---------|
| d              | 30,000  |
| D              | 62,000  |
| В              | 30,000  |
| Н              | 125,000 |
| A              | 20,500  |
| J              | 100,000 |
| A1             | 9,500   |
| N              | 11,500  |
| U              | 19,000  |
| Z              | 80,000  |
| Q              | M6      |
| WEIGHT, KG     | 0,900   |