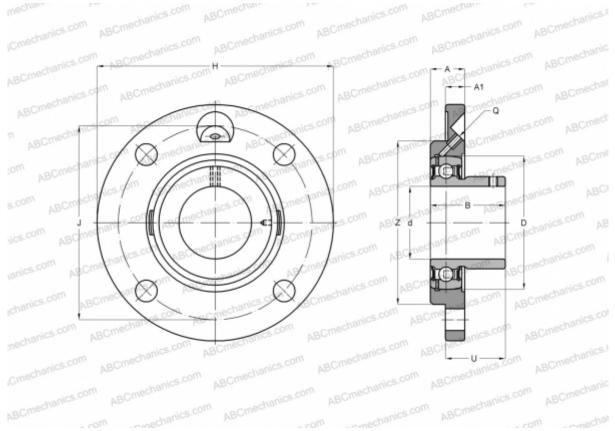

## Ball bearing units

TYPE: Housing units, Four-bolt flanged housing units, Cast iron housing, Radial insert ball bearing with grub screws in inner ring, Centring spigot, type PMEY (INA)

## **Technical specification**

| DIMENSIONS, MM |             |
|----------------|-------------|
| d              | 35,000      |
| D              | 72,000      |
| В              | 34,950      |
| Н              | 135,000     |
| A              | 20,500      |
| J              | 110,000     |
| A1             | 10,000      |
| Ν              | 11,500      |
| U              | 24,450      |
| Z              | 90,000      |
| Q              | M6          |
| WEIGHT, KG     | 1,150       |
| Bearing        | GAY35-NPP-B |