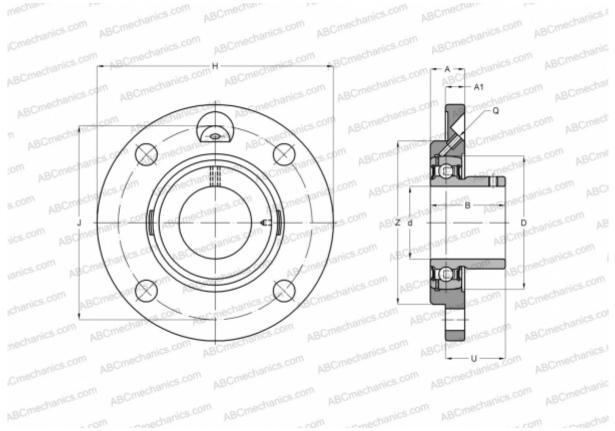

## **Technical specification**

| DIMENSIONS, MM |             |
|----------------|-------------|
| d              | 40,000      |
| D              | 80,000      |
| В              | 39,500      |
| н              | 145,000     |
| A              | 23,000      |
| J              | 120,000     |
| Al             | 11,500      |
| Ν              | 11,500      |
| U              | 28,000      |
| Z              | 100,000     |
| Q              | M6          |
| WEIGHT, KG     | 1,510       |
| Bearing        | GAY40-NPP-B |

| Housing                      | GG.ME08-N |
|------------------------------|-----------|
| Protective cover             | KASK08    |
| MANUFACTURER                 | INA       |
| CALCULATION DATA             |           |
| Basic dynamic load rating, C | 32,500 kN |