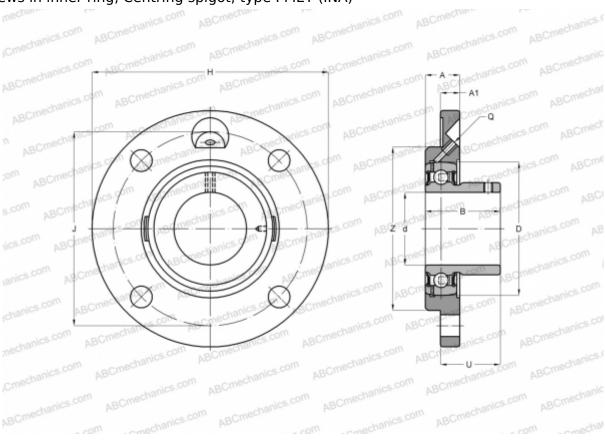

## **PMEY45 INA**

Ball bearing units

TYPE: Housing units, Four-bolt flanged housing units, Cast iron housing, Radial insert ball bearing with grub screws in inner ring, Centring spigot, type PMEY (INA)

Housing

## **Technical specification**

| DIMENSIONS, MM |             |
|----------------|-------------|
| d              | 45,000      |
| D              | 85,000      |
| В              | 41,500      |
| Н              | 155,000     |
| A              | 25,000      |
| J              | 130,000     |
| A1             | 12,000      |
| N              | 14,000      |
| U              | 28,500      |
| Z              | 105,000     |
| Q              | M6          |
| WEIGHT, KG     | 1,770       |
| Bearing        | GAY45-NPP-B |