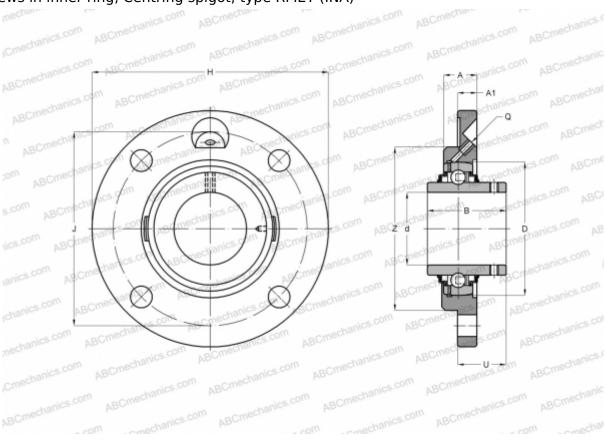

## **RMEY20-N INA**

Ball bearing units

TYPE: Housing units, Four-bolt flanged housing units, Cast iron housing, Radial insert ball bearing with grub screws in inner ring, Centring spigot, type RMEY (INA)

## **Technical specification**

| DIMENSIONS, MM |         |
|----------------|---------|
| d              | 20,000  |
| D              | 47,000  |
| В              | 31,000  |
| Н              | 100,000 |
| Α              | 17,000  |
| J              | 78,000  |
| A1             | 8,000   |
| N              | 9,000   |
| U              | 16,300  |
| Z              | 62,000  |
| Q              | M6      |
| WEIGHT, KG     | 0,540   |