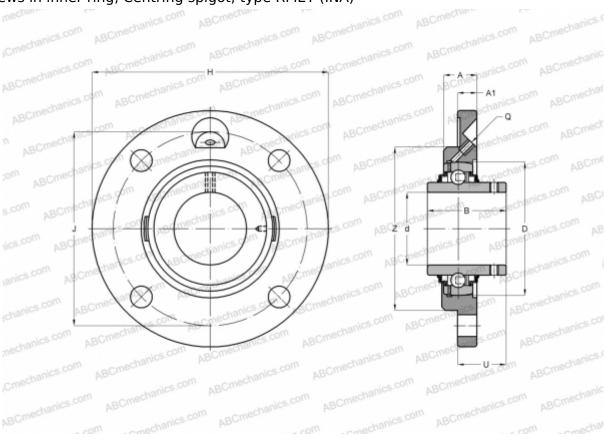

## **RMEY25-N INA**

Ball bearing units

TYPE: Housing units, Four-bolt flanged housing units, Cast iron housing, Radial insert ball bearing with grub screws in inner ring, Centring spigot, type RMEY (INA)

## **Technical specification**

| DIMENSIONS, MM |         |
|----------------|---------|
| d              | 25,000  |
| D              | 52,000  |
| В              | 34,100  |
| Н              | 115,000 |
| A              | 19,000  |
| J              | 90,000  |
| A1             | 9,000   |
| N              | 9,000   |
| U              | 17,300  |
| Z              | 70,000  |
| Q              | M6      |
| WEIGHT, KG     | 0,750   |