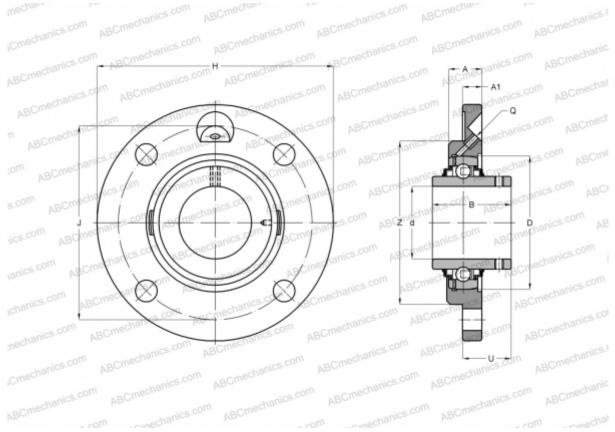

## RMEY30-N INA

Ball bearing units

TYPE: Housing units, Four-bolt flanged housing units, Cast iron housing, Radial insert ball bearing with grub screws in inner ring, Centring spigot, type RMEY (INA)

## **Technical specification**

| DIMENSIONS, MM |             |
|----------------|-------------|
| d              | 30,000      |
| D              | 62,000      |
| В              | 38,100      |
| Н              | 125,000     |
| A              | 20,500      |
| J              | 100,000     |
| Al             | 9,500       |
| Ν              | 11,500      |
| U              | 20,200      |
| Z              | 80,000      |
| Q              | M6          |
| WEIGHT, KG     | 0,990       |
| Bearing        | GYE30-KRR-B |