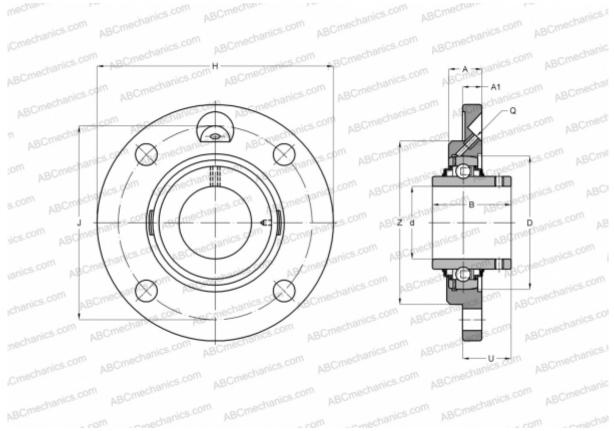

## **RMEY35-N INA**

Ball bearing units

TYPE: Housing units, Four-bolt flanged housing units, Cast iron housing, Radial insert ball bearing with grub screws in inner ring, Centring spigot, type RMEY (INA)

## **Technical specification**

| DIMENSIONS, MM |             |
|----------------|-------------|
| d              | 35,000      |
| D              | 72,000      |
| В              | 42,900      |
| Н              | 135,000     |
| А              | 20,500      |
| J              | 110,000     |
| A1             | 10,000      |
| Ν              | 11,500      |
| U              | 24,400      |
| Z              | 90,000      |
| Q              | M6          |
| WEIGHT, KG     | 1,280       |
| Bearing        | GYE35-KRR-B |