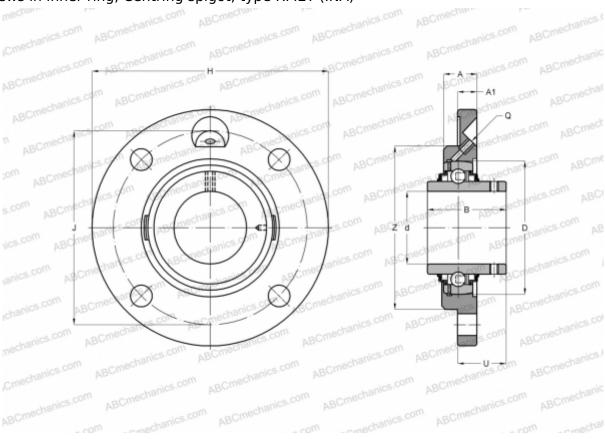

## **RMEY40-N INA**

Ball bearing units

TYPE: Housing units, Four-bolt flanged housing units, Cast iron housing, Radial insert ball bearing with grub screws in inner ring, Centring spigot, type RMEY (INA)

## **Technical specification**

| DIMENSIONS, MM |             |
|----------------|-------------|
| d              | 40,000      |
| D              | 80,000      |
| В              | 49,200      |
| Н              | 145,000     |
| A              | 23,000      |
| J              | 120,000     |
| A1             | 11,500      |
| N              | 11,500      |
| U              | 29,200      |
| Z              | 100,000     |
| Q              | M6          |
| WEIGHT, KG     | 1,650       |
| Bearing        | GYE40-KRR-B |