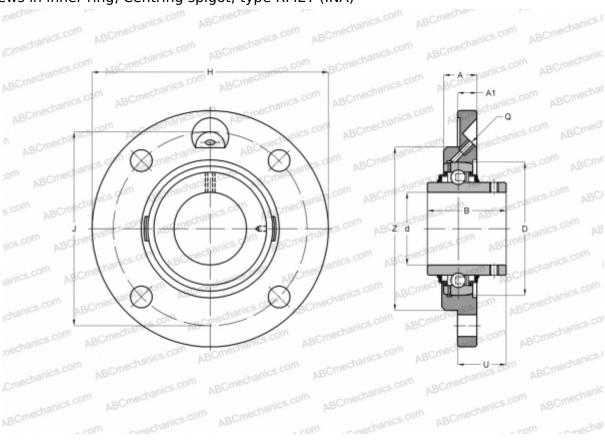

## **RMEY45 INA**

Ball bearing units

TYPE: Housing units, Four-bolt flanged housing units, Cast iron housing, Radial insert ball bearing with grub screws in inner ring, Centring spigot, type RMEY (INA)

Housing

## **Technical specification**

| DIMENSIONS, MM |             |
|----------------|-------------|
| d              | 45,000      |
| D              | 85,000      |
| В              | 49,200      |
| Н              | 155,000     |
| Α              | 25,000      |
| J              | 130,000     |
| A1             | 12,000      |
| N              | 14,000      |
| U              | 28,200      |
| Z              | 105,000     |
| Q              | M6          |
| WEIGHT, KG     | 1,940       |
| Bearing        | GYE45-KRR-B |