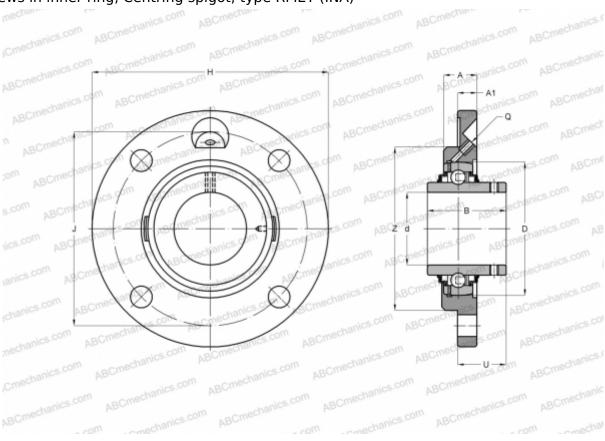

## **RMEY50-N INA**

Ball bearing units

TYPE: Housing units, Four-bolt flanged housing units, Cast iron housing, Radial insert ball bearing with grub screws in inner ring, Centring spigot, type RMEY (INA)

## **Technical specification**

| DIMENSIONS, MM |             |
|----------------|-------------|
| d              | 50,000      |
| D              | 90,000      |
| В              | 51,600      |
| Н              | 165,000     |
| Α              | 25,000      |
| J              | 135,000     |
| A1             | 13,000      |
| N              | 14,000      |
| U              | 31,600      |
| Z              | 110,000     |
| Q              | M8X1        |
| WEIGHT, KG     | 2,160       |
| Bearing        | GYE50-KRR-B |