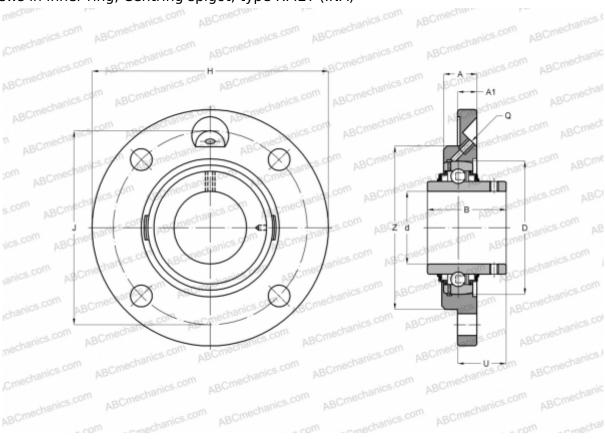

## **RMEY55 INA**

Ball bearing units

TYPE: Housing units, Four-bolt flanged housing units, Cast iron housing, Radial insert ball bearing with grub screws in inner ring, Centring spigot, type RMEY (INA)

Housing

## **Technical specification**

| DIMENSIONS, MM |             |
|----------------|-------------|
| d              | 55,000      |
| D              | 100,000     |
| В              | 55,600      |
| Н              | 185,000     |
| Α              | 27,500      |
| J              | 150,000     |
| A1             | 15,000      |
| N              | 18,000      |
| U              | 33,400      |
| Z              | 125,000     |
| Q              | M6          |
| WEIGHT, KG     | 3,050       |
| Bearing        | GYE55-KRR-B |