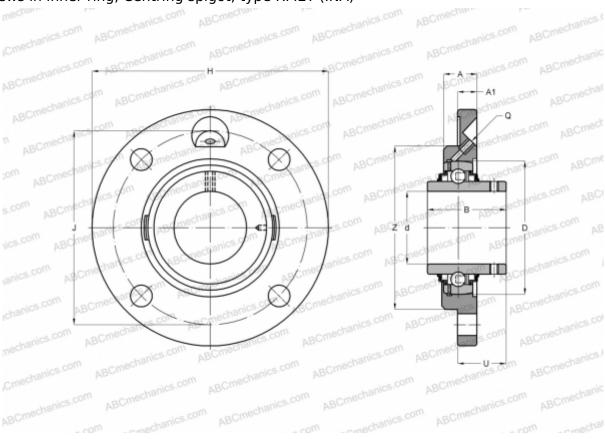

## **RMEY60-N INA**

Ball bearing units

TYPE: Housing units, Four-bolt flanged housing units, Cast iron housing, Radial insert ball bearing with grub screws in inner ring, Centring spigot, type RMEY (INA)

## **Technical specification**

| DIMENSIONS, MM |             |
|----------------|-------------|
| d              | 60,000      |
| D              | 110,000     |
| В              | 65,100      |
| Н              | 195,000     |
| A              | 29,000      |
| J              | 160,000     |
| A1             | 16,000      |
| N              | 18,000      |
| U              | 38,700      |
| Z              | 135,000     |
| Q              | Rp1/8       |
| WEIGHT, KG     | 3,710       |
| Bearing        | GYF60-KRR-B |

| Housing                      | GG.ME12-N |
|------------------------------|-----------|
| Protective cover             | KASK12    |
| MANUFACTURER                 | INA       |
| CALCULATION DATA             |           |
| Basic dynamic load rating, C | 52,000 kN |
| Basic static load rating, Co | 36,000 kN |
|                              |           |
|                              |           |