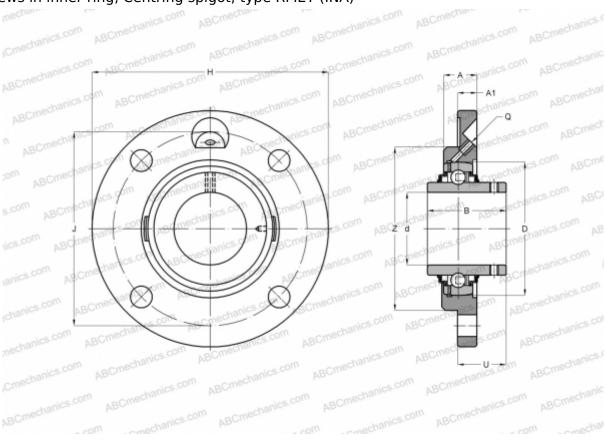

## **RMEY65-214 INA**

Ball bearing units

TYPE: Housing units, Four-bolt flanged housing units, Cast iron housing, Radial insert ball bearing with grub screws in inner ring, Centring spigot, type RMEY (INA)

Housing

## **Technical specification**

| DIMENSIONS, MM |            |
|----------------|------------|
| d              | 65,000     |
| D              | 125,000    |
| В              | 74,600     |
| Н              | 215,000    |
| A              | 32,000     |
| J              | 177,000    |
| A1             | 18,000     |
| N              | 18,000     |
| U              | 44,400     |
| Z              | 150,000    |
| Q              | Rp1/8      |
| WEIGHT, KG     | 5,350      |
| Bearing        | GYE65-214- |
|                | KRR-B      |