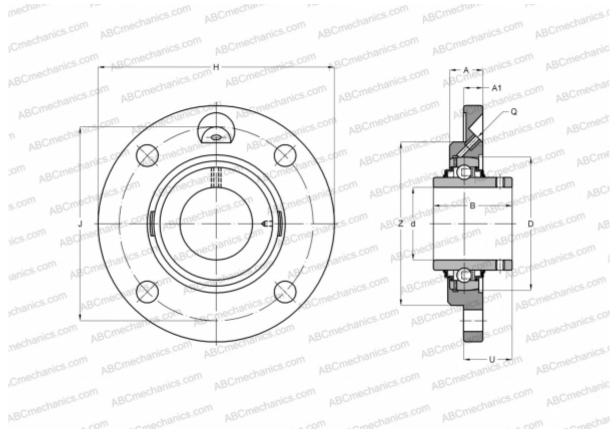

## Ball bearing units

TYPE: Housing units, Four-bolt flanged housing units, Cast iron housing, Radial insert ball bearing with grub screws in inner ring, Centring spigot, type RMEY (INA)

## **Technical specification**

| DIMENSIONS, MM |             |
|----------------|-------------|
| d              | 70,000      |
| D              | 125,000     |
| В              | 74,600      |
| н              | 215,000     |
| А              | 32,000      |
| J              | 177,000     |
| A1             | 18,000      |
| Ν              | 18,000      |
| U              | 44,400      |
| Z              | 150,000     |
| Q              | Rp1/8       |
| WEIGHT, KG     | 5,290       |
| Bearing        | GYE70-KRR-B |

| Housing                      | GG.ME14   |
|------------------------------|-----------|
| MANUFACTURER                 | INA       |
| CALCULATION DATA             |           |
| Basic dynamic load rating, C | 62,000 kN |
| Basic static load rating, Co | 44,000 kN |