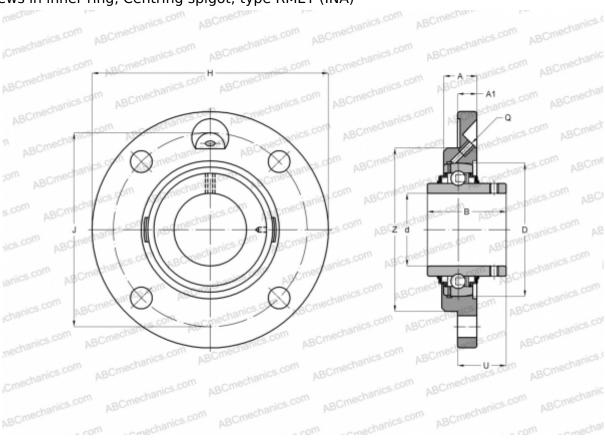

## **RMEY75 INA**

Ball bearing units

TYPE: Housing units, Four-bolt flanged housing units, Cast iron housing, Radial insert ball bearing with grub screws in inner ring, Centring spigot, type RMEY (INA)

Housing

## **Technical specification**

| DIMENSIONS, MM |             |
|----------------|-------------|
| d              | 75,000      |
| D              | 130,000     |
| В              | 77,800      |
| Н              | 220,000     |
| Α              | 32,000      |
| J              | 184,000     |
| A1             | 18,000      |
| N              | 18,000      |
| U              | 44,500      |
| Z              | 160,000     |
| Q              | Rp1/8       |
| WEIGHT, KG     | 5,190       |
| Bearing        | GYE75-KRR-B |