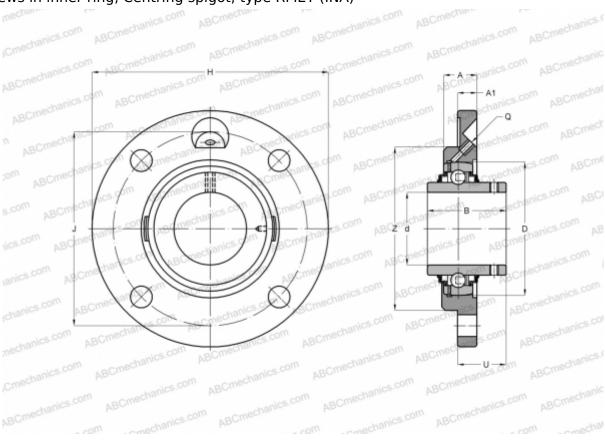

## **RMEY80 INA**

Ball bearing units

TYPE: Housing units, Four-bolt flanged housing units, Cast iron housing, Radial insert ball bearing with grub screws in inner ring, Centring spigot, type RMEY (INA)

Housing

## **Technical specification**

| DIMENSIONS, MM |             |
|----------------|-------------|
| d              | 80,000      |
| D              | 140,000     |
| В              | 82,600      |
| Н              | 220,000     |
| A              | 31,000      |
| J              | 184,000     |
| A1             | 18,000      |
| N              | 18,000      |
| U              | 51,300      |
| Z              | 160,000     |
| Q              | Rp1/8       |
| WEIGHT, KG     | 5,430       |
| Bearing        | GYE80-KRR-B |