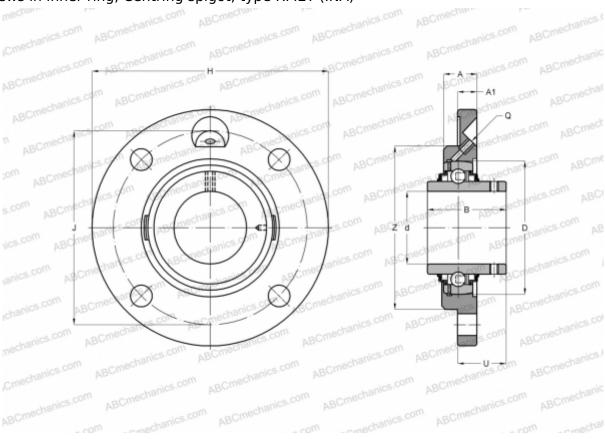

## **RMEY90 INA**

Ball bearing units

TYPE: Housing units, Four-bolt flanged housing units, Cast iron housing, Radial insert ball bearing with grub screws in inner ring, Centring spigot, type RMEY (INA)

Housing

## **Technical specification**

| DIMENSIONS, MM |             |
|----------------|-------------|
| d              | 90,000      |
| D              | 160,000     |
| В              | 96,000      |
| Н              | 265,000     |
| Α              | 32,000      |
| J              | 220,000     |
| A1             | 20,000      |
| N              | 23,000      |
| U              | 60,300      |
| Z              | 190,000     |
| Q              | Rp1/8       |
| WEIGHT, KG     | 8,860       |
| Bearing        | GYE90-KRR-B |