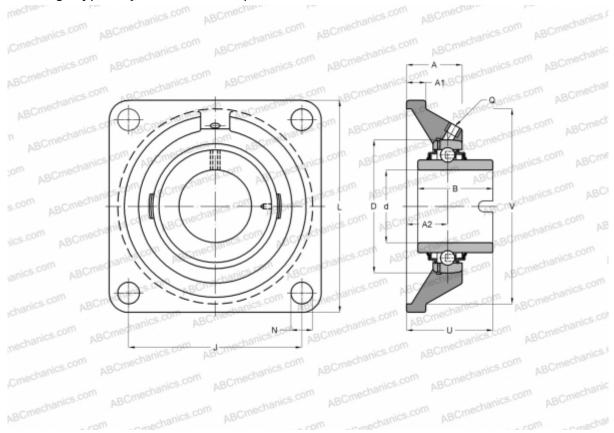

## Ball bearing units

TYPE: Housing units, Four-bolt flanged housing units, Cast iron housing, Non-locating bearing, drive slot on inner ring, Type RCJL (INA), for temperatures from -40°/+180°C

## **Technical specification**

| DIMENSIONS, MM |         |
|----------------|---------|
| d              | 35,000  |
| D              | 72,000  |
| В              | 37,700  |
| L              | 118,000 |
| A              | 30,500  |
| J              | 92,000  |
| A1             | 12,500  |
| A2             | 21,000  |
| Ν              | 14,000  |
| U              | 43,000  |
| V              | 100,000 |
| Q              | Rp1/8   |
| WEIGHT, KG     | 1,410   |