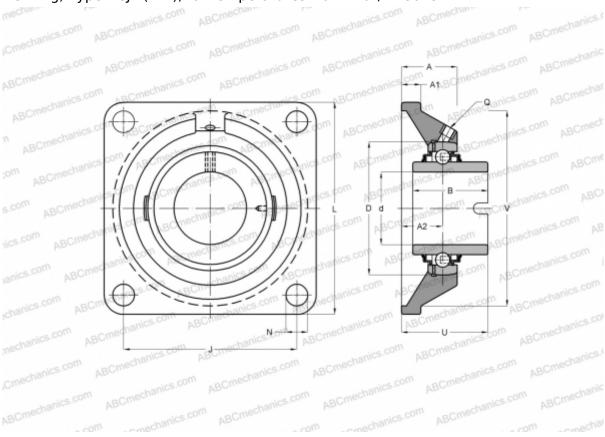

## **RCJL70 INA**

Ball bearing units

TYPE: Housing units, Four-bolt flanged housing units, Cast iron housing, Non-locating bearing, drive slot on inner ring, Type RCJL (INA), for temperatures from -40°/+180°C

## **Technical specification**

| DIMENSIONS, MM |         |
|----------------|---------|
| d              | 70,000  |
| D              | 125,000 |
| В              | 68,200  |
| L              | 188,000 |
| A              | 52,000  |
| J              | 150,000 |
| A1             | 18,000  |
| A2             | 38,000  |
| N              | 18,000  |
| U              | 79,200  |
| V              | 165,000 |
| Q              | Rp1/8   |
| WEIGHT KG      | 5 650   |