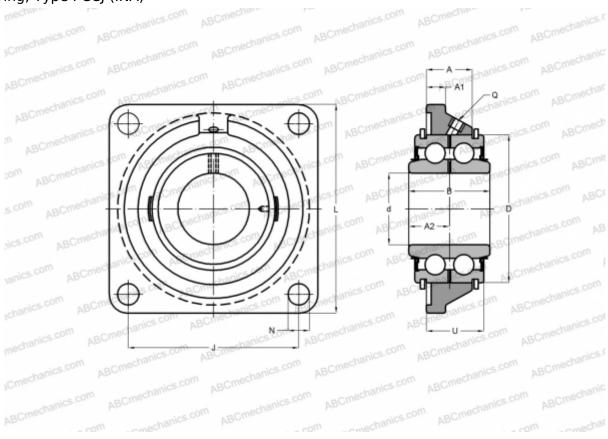

## **PCCJ25 INA**

Ball bearing units

TYPE: Housing units, Four-bolt flanged housing units, Cast iron housing, Double row angular contact ball bearing, Type PCCJ (INA)

Housing

## **Technical specification**

| DIMENSIONS, MM |             |
|----------------|-------------|
| d              | 25,000      |
| D              | 52,000      |
| В              | 30,000      |
| L              | 95,000      |
| A              | 22,100      |
| J              | 70,000      |
| A1             | 12,000      |
| A2             | 11,700      |
| N              | 11,500      |
| U              | 26,700      |
| Q              | M6          |
| WEIGHT, KG     | 0,790       |
| Bearing        | G5205-2RS-N |