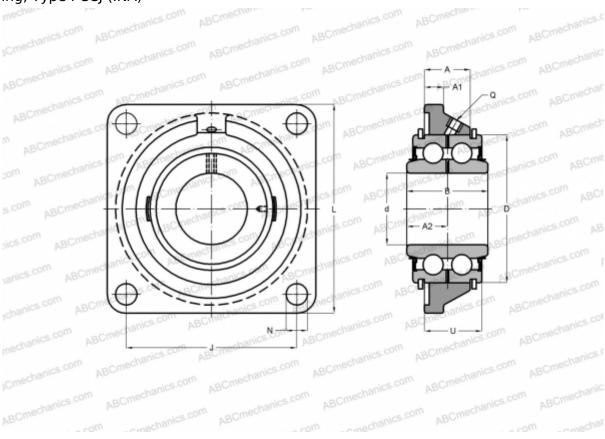

## PCCJ30 INA

Ball bearing units

TYPE: Housing units, Four-bolt flanged housing units, Cast iron housing, Double row angular contact ball bearing, Type PCCJ (INA)

Housing

## **Technical specification**

| DIMENSIONS, MM |             |
|----------------|-------------|
| d              | 30,000      |
| D              | 62,000      |
| В              | 34,000      |
| L              | 108,000     |
| A              | 24,000      |
| J              | 82,500      |
| A1             | 12,000      |
| A2             | 13,000      |
| N              | 11,500      |
| U              | 29,700      |
| Q              | M6          |
| WEIGHT, KG     | 1,120       |
| Bearing        | G5206-2RS-N |