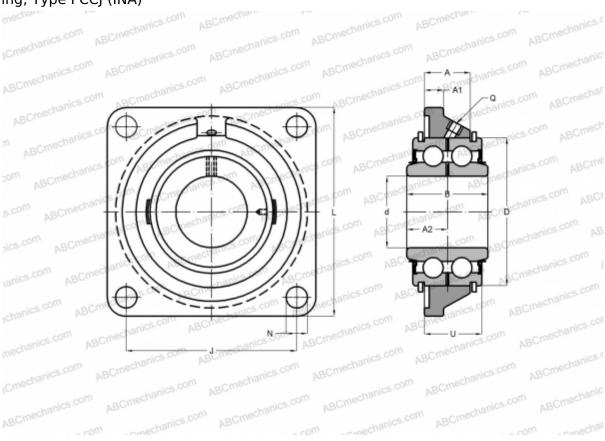

## PCCJ35 INA

Ball bearing units

TYPE: Housing units, Four-bolt flanged housing units, Cast iron housing, Double row angular contact ball bearing, Type PCCJ (INA)

Housing

## **Technical specification**

| DIMENSIONS, MM |             |
|----------------|-------------|
| d              | 35,000      |
| D              | 72,000      |
| В              | 36,000      |
| L              | 118,000     |
| Α              | 26,000      |
| J              | 92,000      |
| A1             | 14,000      |
| A2             | 14,000      |
| N              | 14,000      |
| U              | 31,700      |
| Q              | M6          |
| WEIGHT, KG     | 1,480       |
| Bearing        | G5207-2RS-N |