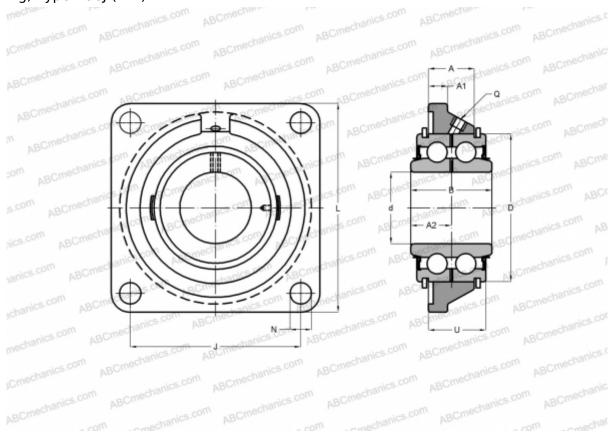

## **Technical specification**

| DIMENSIONS, MM |             |
|----------------|-------------|
| d              | 40,000      |
| D              | 80,000      |
| В              | 38,000      |
| L              | 130,000     |
| A              | 28,000      |
| J              | 101,500     |
| A1             | 14,000      |
| A2             | 15,000      |
| Ν              | 14,000      |
| U              | 33,700      |
| Q              | M6          |
| WEIGHT, KG     | 1,800       |
| Bearing        | G5208-2RS-N |