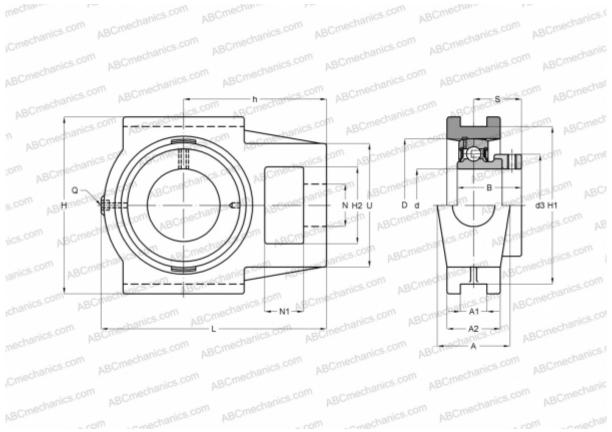

## **Technical specification**

| DIMENSIONS, MM |        |
|----------------|--------|
| d              | 25,000 |
| D              | 52,000 |
| В              | 31,000 |
| L              | 98,500 |
| н              | 90,000 |
| A              | 37,000 |
| H2             | 32,000 |
| A1             | 12,000 |
| A2             | 25,000 |
| H1             | 76,000 |
| Ν              | 19,000 |
| N1             | 18,000 |
| S              | 23,500 |
| d3             | 37,500 |
| U              | 51,000 |

## **DIMENSIONS, MM**

| h                            | 62,000       |
|------------------------------|--------------|
| Q                            | Rp1/8        |
| WEIGHT, KG                   | 0,850        |
| Bearing                      | GRAE25-NPP-B |
| Housing                      | GG.TUE05     |
| MANUFACTURER                 | INA          |
| CALCULATION DATA             |              |
| Basic dynamic load rating, C | 14,000 kN    |
| Basic static load rating, Co | 7,800 kN     |