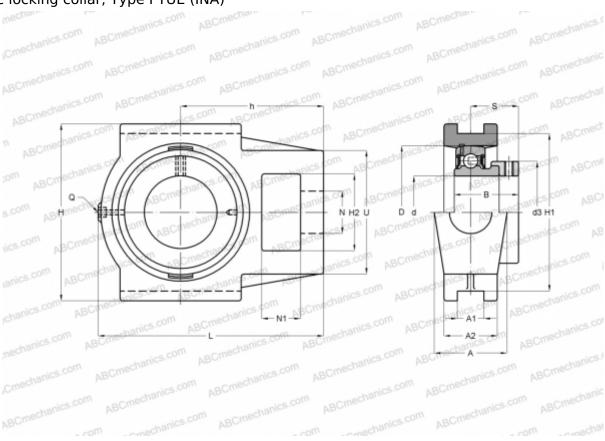

## PTUE35 INA

Ball bearing units

TYPE: Housing units, Take-up housing units, Cast iron housing, Radial insert ball bearing with eccentric locking collar, Type PTUE (INA)

## **Technical specification**

| DIMENSIONS, MM |         |
|----------------|---------|
| d              | 35,000  |
| D              | 72,000  |
| В              | 39,000  |
| L              | 131,500 |
| Н              | 102,000 |
| A              | 40,000  |
| H2             | 36,500  |
| A1             | 12,000  |
| A2             | 30,000  |
| H1             | 89,000  |
| N              | 22,000  |
| N1             | 18,000  |
| S              | 29,400  |
| d3             | 51,000  |
| U              | 64,000  |

| DIMENSIONS, MM               |              |
|------------------------------|--------------|
| h                            | 80,000       |
| Q                            | Rp1/8        |
| WEIGHT, KG                   | 1,650        |
| Bearing                      | GRAE35-NPP-B |
| Housing                      | GG.TUE07     |
| MANUFACTURER                 | INA          |
| CALCULATION DATA             |              |
| Basic dynamic load rating, C | 25,500 kN    |
| Basic static load rating, Co | 15,300 kN    |