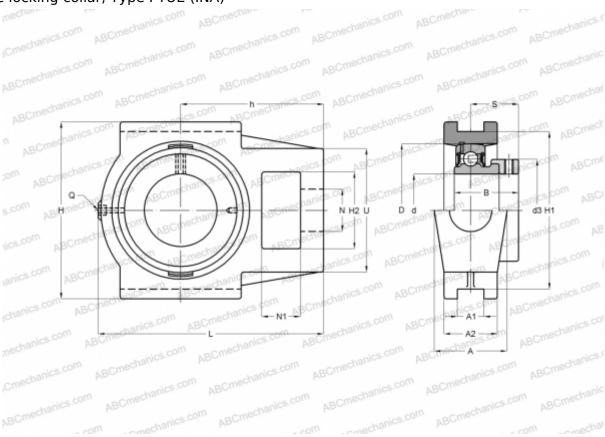

## PTUE40 INA

Ball bearing units

TYPE: Housing units, Take-up housing units, Cast iron housing, Radial insert ball bearing with eccentric locking collar, Type PTUE (INA)

## **Technical specification**

| DIMENSIONS, MM |         |
|----------------|---------|
| d              | 40,000  |
| D              | 80,000  |
| В              | 43,800  |
| L              | 141,000 |
| Н              | 115,000 |
| A              | 50,000  |
| H2             | 49,000  |
| A1             | 16,000  |
| A2             | 35,000  |
| H1             | 102,000 |
| N              | 29,000  |
| N1             | 20,000  |
| S              | 32,800  |
| d3             | 58,000  |
| U              | 82,000  |

| DIMENSIONS, MM               |              |
|------------------------------|--------------|
| h                            | 88,000       |
| Q                            | Rp1/8        |
| WEIGHT, KG                   | 2,430        |
| Bearing                      | GRAE40-NPP-B |
| Housing                      | GG.TUE08     |
| MANUFACTURER                 | INA          |
| CALCULATION DATA             |              |
| Basic dynamic load rating, C | 32,500 kN    |
| Basic static load rating, Co | 19,800 kN    |