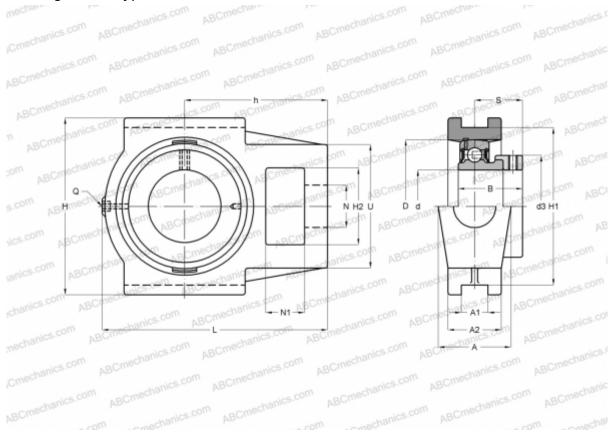

## **Technical specification**

| DIMENSIONS, MM |         |
|----------------|---------|
| d              | 45,000  |
| D              | 85,000  |
| В              | 43,800  |
| L              | 141,000 |
| н              | 115,000 |
| A              | 50,000  |
| H2             | 49,000  |
| A1             | 16,000  |
| A2             | 35,000  |
| H1             | 102,000 |
| Ν              | 29,000  |
| N1             | 20,000  |
| S              | 32,800  |
| d3             | 63,000  |
| U              | 82,000  |

## **DIMENSIONS, MM**

| h                            | 88,000       |
|------------------------------|--------------|
| Q                            | Rp1/8        |
| WEIGHT, KG                   | 2,320        |
| Bearing                      | GRAE45-NPP-B |
| Housing                      | GG.TUE09     |
| MANUFACTURER                 | INA          |
| CALCULATION DATA             |              |
| Basic dynamic load rating, C | 32,500 kN    |
| Basic static load rating, Co | 20,400 kN    |