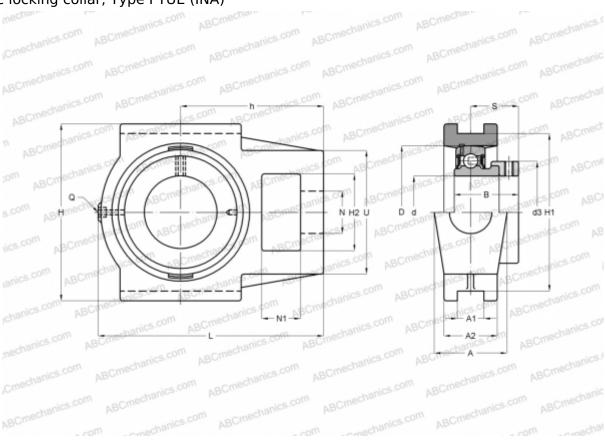

## PTUE50 INA

Ball bearing units

TYPE: Housing units, Take-up housing units, Cast iron housing, Radial insert ball bearing with eccentric locking collar, Type PTUE (INA)

## **Technical specification**

| DIMENSIONS, MM |         |
|----------------|---------|
| d              | 50,000  |
| D              | 90,000  |
| В              | 43,800  |
| L              | 148,000 |
| Н              | 115,000 |
| A              | 50,000  |
| H2             | 49,000  |
| A1             | 16,000  |
| A2             | 35,000  |
| H1             | 102,000 |
| N              | 29,000  |
| N1             | 20,000  |
| S              | 32,700  |
| d3             | 69,000  |
| U              | 83,000  |