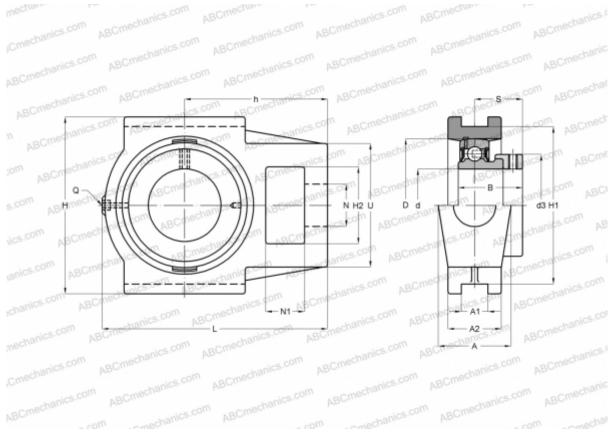

## **Technical specification**

| DIMENSIONS, MM |         |
|----------------|---------|
| d              | 55,000  |
| D              | 100,000 |
| В              | 48,400  |
| L              | 169,000 |
| н              | 145,000 |
| A              | 60,000  |
| H2             | 63,500  |
| A1             | 22,000  |
| A2             | 42,000  |
| H1             | 130,000 |
| Ν              | 35,000  |
| N1             | 26,000  |
| S              | 36,400  |
| d3             | 76,000  |
| U              | 102,000 |

## **DIMENSIONS, MM**

| h                            | 104,000      |
|------------------------------|--------------|
| Q                            | Rp1/8        |
| WEIGHT, KG                   | 3,990        |
| Bearing                      | GRAE55-NPP-B |
| Housing                      | GG.TUE11     |
| MANUFACTURER                 | INA          |
| CALCULATION DATA             |              |
| Basic dynamic load rating, C | 43,500 kN    |
| Basic static load rating, Co | 29,000 kN    |